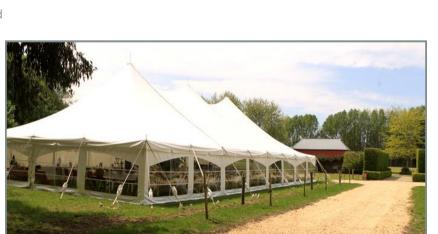

## Included in this package:

- 12 x 24 Metre Triple Peak Marquee suitable for over 200 Guests
- Silk lining for roofs and walls as required
- Multiple flooring options
- Round or banquet tables and white padded folding chairs to seat all guests
- Lighting package
- Sound/P.A set inc. Microphone
- 7 x 7 metre wooden dance floor with pro edging
- All Installation and dismantling included