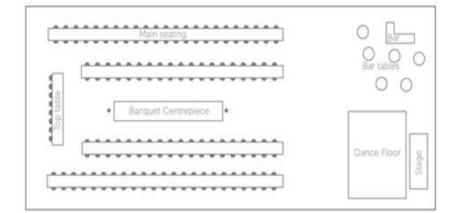

## Included in this package:

- 12 x 24 Metre Triple Peak Marquee suitable for over 200 Guests
- Silk lining for roofs and walls as required
- Multiple flooring options
- Round or banquet tables and white padded folding chairs to seat all guests
- Lighting package
- Sound/P.A set inc. Microphone
- 7 x 7 metre wooden dance floor with pro edging
- All Installation and dismantling included